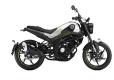

SCAN ME FOR MORE INFO







FOREST GREEN

LAVA RED

MATT GREY

MATT WHITE

### **ENGINE**

Single cylinder, 4-stroke, liquid cooled, 4 valves for cylinder single overhead camshaft (SOHC)

# **DISPLACEMENT**

125cc

### **RATED OUTPUT**

9.4 kW (12.8 HP) @ 9500 rpm

### MAX. TORQUE

10.0 Nm (1.0 Kgm) @ 8500 rpm

## **COOLING SYSTEM**

Liquid Cooled

#### LENGTH / WIDTH / HEIGHT

2030 mm / 840 mm / 1115 mm

### **SEAT HEIGHT**

795 mm

#### **GEARBOX**

6 Speed

### **TANK CAPACITY**

12.5L

# HP Finance Example 8.90% APR Representative

| Monthly Payments:       | £118.26   |
|-------------------------|-----------|
| Customer Deposit:       | £299.00   |
| Dealer Contribution:    | £0.00     |
| APR:                    | 8.90%     |
| Fixed Rate Of Interest: | 4.70%     |
| Total Price:            | £2899     |
| Am