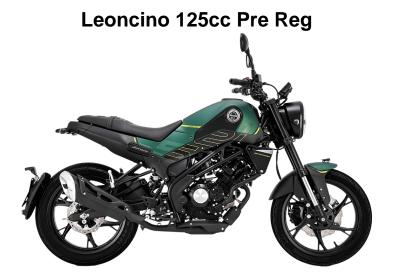

SCAN ME FOR MORE INFO







FOREST GREEN

LAVA RED

MATT GREY

MATT WHITE

### **ENGINE**

Single cylinder, 4-stroke, liquid cooled, 4 valves for cylinder single overhead camshaft (SOHC)

# **DISPLACEMENT**

125cc

### **RATED OUTPUT**

9.4 kW (12.8 HP) @ 9500 rpm

### MAX. TORQUE

10.0 Nm (1.0 Kgm) @ 8500 rpm

## **COOLING SYSTEM**

Liquid Cooled

#### LENGTH / WIDTH / HEIGHT

2030 mm / 840 mm / 1115 mm

### **SEAT HEIGHT**

795 mm

#### **GEARBOX**

6 Speed

### **TANK CAPACITY**

12.5L

# HP Finance Example 8.90% APR Representative

| Monthly Payments:       | £118.26   |
|-------------------------|-----------|
| Customer Deposit:       | £299.00   |
| Dealer Contribution:    | £0.00     |
| APR:                    | 8.90%     |
| Fixed Rate Of Interest: | 4.70%     |
| Total Price