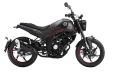

SCAN ME FOR MORE INFO







FOREST GREEN

LAVA RED

MATT GREY

MATT WHITE

### **ENGINE**

Single cylinder, 4-stroke, liquid cooled, 4 valves for cylinder single overhead camshaft (SOHC)

# **DISPLACEMENT**

125cc

### **RATED OUTPUT**

9.4 kW (12.8 HP) @ 9500 rpm

### MAX. TORQUE

10.0 Nm (1.0 Kgm) @ 8500 rpm

## **COOLING SYSTEM**

Liquid Cooled

#### LENGTH / WIDTH / HEIGHT

2030 mm / 840 mm / 1115 mm

### **SEAT HEIGHT**

795 mm

#### **GEARBOX**

6 Speed

### **TANK CAPACITY**

12.5L

# HP Finance Example 8.90% APR Representative

| Monthly Payments:       | £118.26   |
|-------------------------|-----------|
| Customer Deposit:       | £299.00   |
| Dealer Contribution:    | £0.00     |
| APR:                    | 8.90%     |
| Fixed Rate Of Interest: | 4.70%     |
| Total Price:            | £2899     |
|